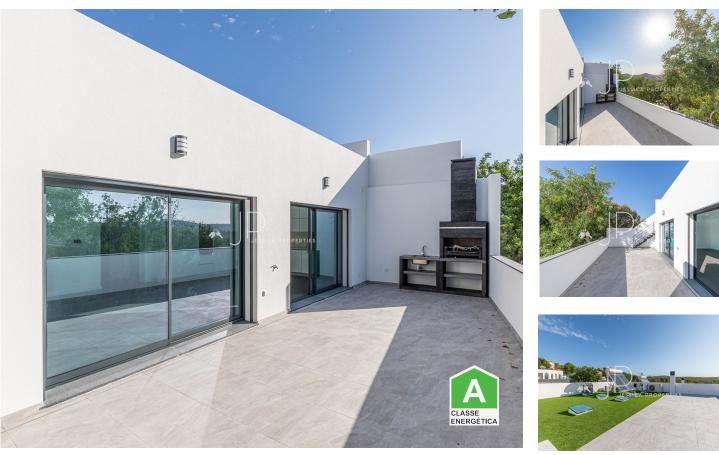

## **Property Features**

- Heating
- Dishwashing machine
- Under floor heating
- Air conditioning pre installation
- Terrace
- Floors: 2
- Drive way
- Double glazing
- Quiet Location
- Barbecue
- Security door
- Solar orientation: South

- Washing machine
- Fitted wardrobes
- Equipped kitchen
- Proximity: Airport, Golf course, Restaurants, City, Open field, Hospital, Schools
- Built year: 2024
- Laundry
- Views: Countryside views
- Electric shutters
- Solar heating
- Sealed land area
- Energetic certification: A
- Mains water